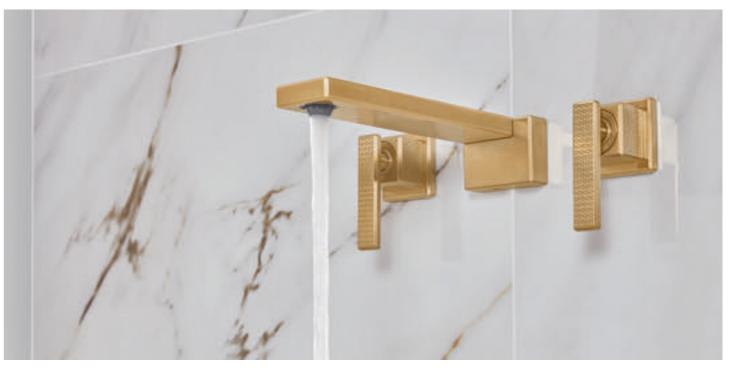

#### Mettlach collection FOR EVERYONE LOOKING FOR A BATHROOM WITH ICONIC APPEAL

When Heritage creates Uniqueness: The Mettlach tile is a defining feature of Villeroy & Boch's success story. A timeless pattern from these mosaic tiles is integrated in the cartridge base and lever of the taps in a high-quality diamond cut. The result is a unique tap collection that combines heritage and the essence of Villeroy & Boch in a very distinctive design.

# DESIGN FACTS

- Luxurious and elegant brand design in every detail
- High-quality textured relief and lever engraved with the coordinates of the company's historic headquarters in Mettlach
- Available in the finishes of Chrome and Brushed Gold
- Choice of four models for the washbasin
- Top Together with the Memento 2.0 bathroom collection

# WHAT YOU CAN RELY ON WITH METTLACH

- High-quality and durable components from European market leaders
- Highest standard of tap design and quality
- Comprehensive range
- Energy-saving "Cold Starter" lever