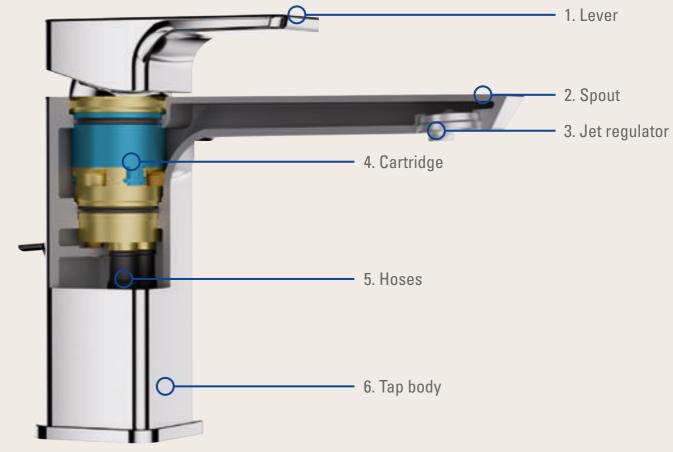

#### 1. LEVER

Optimum balance of comfort and design for the handles

#### 2. SPOUT

Harmonious design and optimum comfort thanks to a height and projection tailored to recommended washbasins

#### **3. JET REGULATOR**

Lots of water-saving and comfort features such as addition of air for a pleasant flow of water and easy removal of limescale

#### 4. CARTRIDGE

Ceramic discs guarantee a very long lifespan confirmed by 70,000 lifecycle tests

#### 5. HOSES

Withstand three times the average domestic pressure

#### 6. TAP BODY

Outer coating withstands a saline spray test of 200 hours