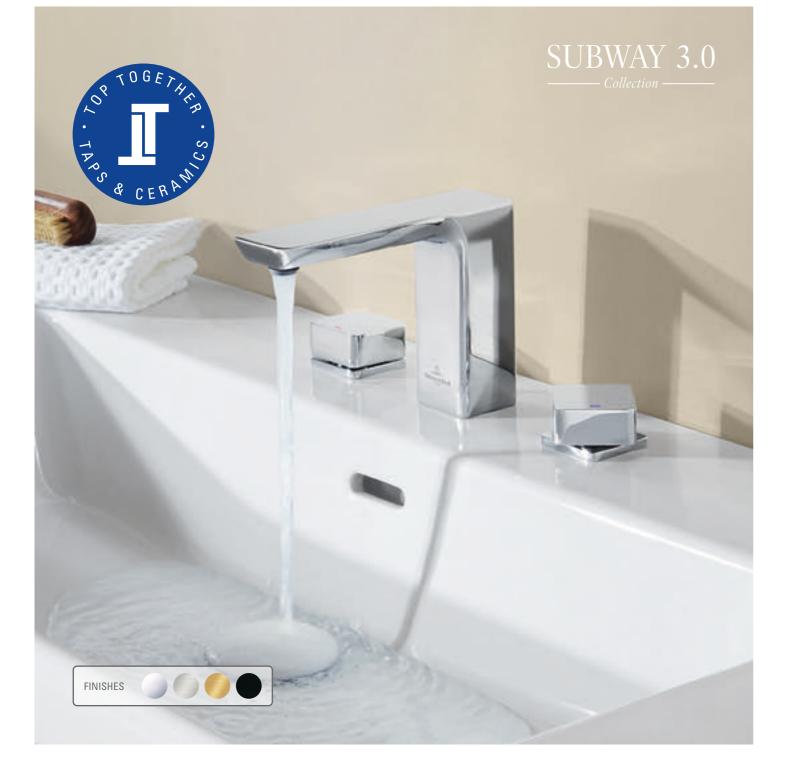

#### Subway 3.0 collection FOR EVERYONE WHO IS ALREADY THINKING ABOUT TOMORROW TODAY

**Designed for life:** Subway 3.0 taps impress with a timelessly beautiful design that outlives trends and offers enduring appeal. For a bathroom in which the next generation feels good too. As part of the Subway 3.0 complete bathroom collection, the taps create a consistent and harmonious overall effect in combination with the bath, shower and washbasin.

### DESIGN FACTS

- Timeless, universal design for a wide target group
- Choice of eight models for the washbasin and one bath inlet
- Available in the finishes of Chrome, Brushed Nickel, Brushed Gold and Matt Black
- Top Together with the Subway 3.0 bathroom collection

### WHAT YOU CAN RELY ON WITH SUBWAY 3.0

- High-quality and durable components from European market leaders
- Cover ring for secure installation on uneven surfaces
- Matching tap for every washbasin solution
- Comprehensive range
- Design suitable for high volumes

### FEATURES FOR GREATER COMFORT AND SUSTAINABILITY

- AdjustablePlus to direct the water flow to wash hands more comfortably
- AirPlus for a pleasant flow of water by adding air even with sparing use of water
- AquaSmart limits the water flow to a maximum of 5 l/min with no loss of performance
- **ComfortPlus** for a convenient tap height on surface-mounted washbasins
- EasyClean for easy cleaning and removal of limescale with a finger
- SmartPressure for a consistent water flow even in the event of variations in pressure