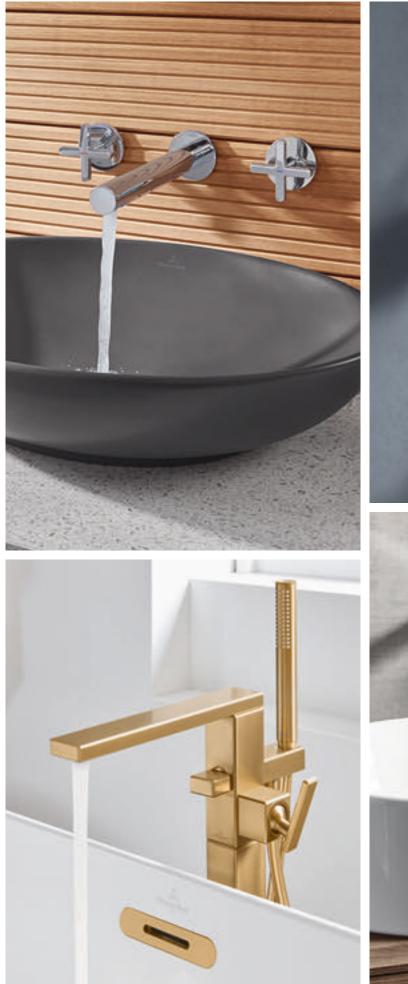

#### **Aqua** Smart Villeroy & Boc

# AQUASMART

Environmentally friendly limitation of water to a maximum of 5 l/min - with no loss of performance



# COOLTAP

Reliable protection from scalding on the thermostat body



#### EASYSWITCH

Allows easy switching of the spray head at the touch of a button



# SMARTPRESSURE

Consistent water flow even in the event of variations in pressure



# AIRPLUS

Pleasant water flow by adding air even with sparing use of water



# COMFORTPLUS

Comfortable tap height for different surfacemounted washbasins



# EASYCLEAN

Easy cleaning and removal of limescale with a finger



## LAMINARJET

For an almost splash-free flow of water and aerosol suppression



# WHISPERFLOW

Exceptionally quiet water flow - noise class rating of 1 for the lowest level