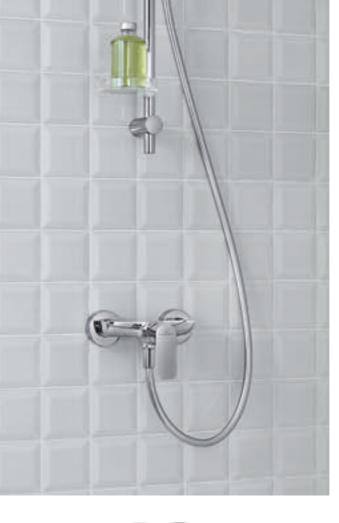

Enjoy feel-good moments: The Verve Showers and Universal Showers collections harmonise beautifully in your bathroom design. They meet every wish in terms of ease of use, aesthetics and sustainability. That's a promise!

#### Verve Showers

- Clear geometric shapes
- Available in the finishes of Chrome, Brushed Nickel, Brushed Gold and Matt Black
- Wide range of square and round shower heads
- Winner of the IF Product Design Award and Red Dot Design Award

#### **Universal Showers**

- In a completely timeless design
- Available in Chrome