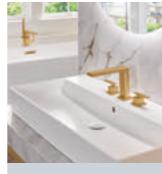

#### Mettlach collection FOR EVERYONE LOOKING FOR A BATHROOM WITH ICONIC APPEAL

When Heritage creates Uniqueness: The Mettlach tile is a defining feature of Villeroy & Boch's success story. A timeless pattern from these mosaic tiles is integrated in the cartridge base and lever of the taps in a high-quality diamond cut. The result is a unique tap collection that combines heritage and the essence of Villeroy & Boch in a very distinctive design.

# DESIGN FACTS

- Luxurious and elegant brand design in every detail
- High-quality textured relief and lever engraved with the coordinates of the company's historic headquarters in Mettlach
- Available in the finishes of Chrome and Brushed Gold
- Choice of four models for the washbasin
- Top Together with the Memento 2.0 bathroom collection