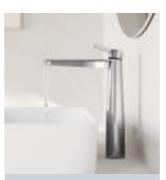

#### Liberty collection FOR EVERYONE WHO ENJOYS MIXING & MATCHING

**Unlimited choice:** Liberty is exceptionally versatile. This all-rounder is a perfect choice every time. Its design is a skilful fusion of round, oval and flat geometry. This makes Liberty a very stylish feature on both round and angular washbasins and baths.

# DESIGN FACTS

- Wide range of models for washbasin and baths
- Available in different heights and spout lengths
- In timeless Chrome
- Slim design with a housing diameter of 43 mm
- Compatible with over 90% of Villeroy & Boch washbasins
- Top Together with the Collaro bathroom collection