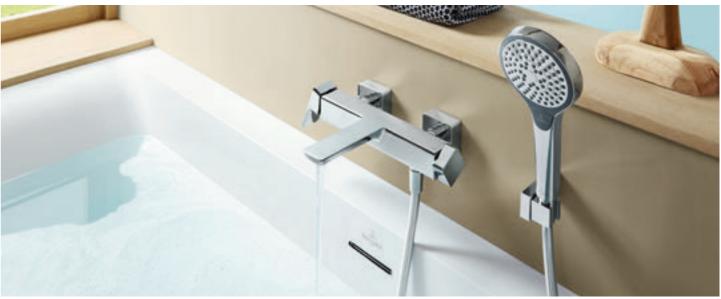

Enjoy feel-good moments: The Verve Showers and Universal Showers collections harmonise beautifully in your bathroom design. They meet every wish in terms of ease of use, aesthetics and sustainability. That's a promise!

#### Verve Showers

- Clear geometric shapes
- Available in the finishes of Chrome, Brushed Nickel, Brushed Gold and Matt Black
- Wide range of square and round shower heads
- Winner of the IF Product Design Award and Red Dot Design Award

#### **Universal Showers**

- In a completely timeless design
- Available in Chrome

# WHAT YOU CAN RELY ON WITH **SHOWERS**

- Intuitive operation and easy installation
- Easy-care surfaces and durable products
- Available as built-in or surface-mounted versions
- Different flow modes for a feel-good shower experience