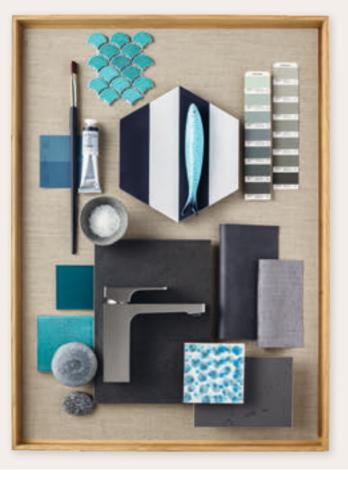

# BRUSHED GOLD

Brushed Gold is the ultimate eye-catcher in the bathroom. Gold doesn't necessarily need to look opulent. It can act as a warm contrast for a feeling of cosiness and homeliness in a room. Brushed Gold combines well with delicate pastel shades. Or with dark hues such as anthracite, emerald green or cobalt blue, which emphasise its radiance and create a romantic and intimate atmosphere.