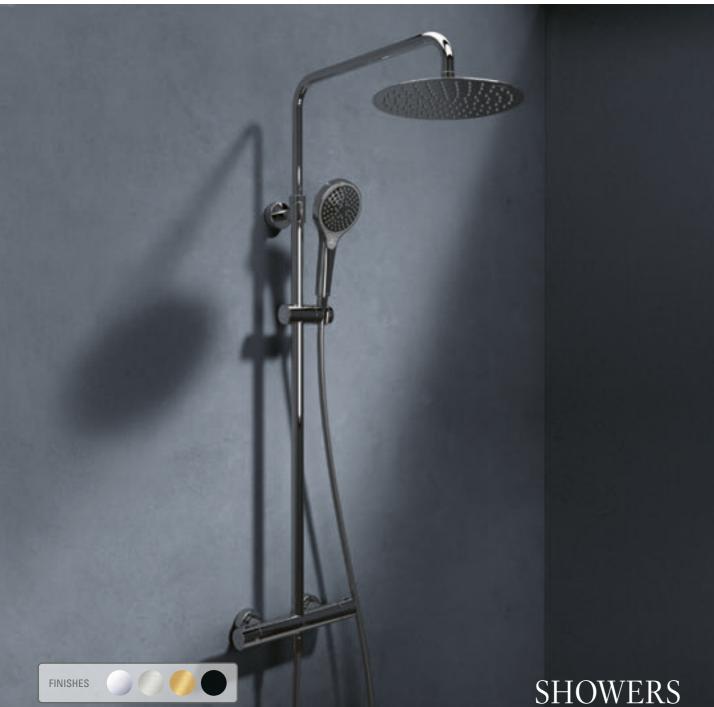

Enjoy feel-good moments: The Verve Showers and Universal Showers collections harmonise beautifully in your bathroom design. They meet every wish in terms of ease of use, aesthetics and sustainability. That's a promise!

# DESIGN FACTS

• Showers harmonises with almost all Villeroy & Boch tap collections

#### Verve Showers

- Clear geometric shapes
- Available in the finishes of Chrome, Brushed Nickel, Brushed Gold and Matt Black
- Wide range of square and round shower heads
- Winner of the IF Product Design Award and Red Dot Design Award

# WHAT YOU CAN RELY ON WITH **SHOWERS**

- Intuitive operation and easy installation
- Easy-care surfaces and durable products
- Available as built-in or surface-mounted versions
- Different flow modes for a feel-good shower experience