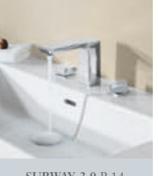

#### Subway 3.0 collection FOR EVERYONE WHO IS ALREADY THINKING ABOUT TOMORROW TODAY

**Designed for life:** Subway 3.0 taps impress with a timelessly beautiful design that outlives trends and offers enduring appeal. For a bathroom in which the next generation feels good too. As part of the Subway 3.0 complete bathroom collection, the taps create a consistent and harmonious overall effect in combination with the bath, shower and washbasin.

### DESIGN FACTS

- Timeless, universal design for a wide target group
- Choice of eight models for the washbasin and one bath inlet
- Available in the finishes of Chrome, Brushed Nickel, Brushed Gold and Matt Black
- Top Together with the Subway 3.0 bathroom collection

### WHAT YOU CAN RELY ON WITH SUBWAY 3.0

- High-quality and durable components from European market leaders
- Cover ring for secure installation on uneven surfaces
- Matching tap for every washbasin solution
- Comprehensive range
- Design suitable for high volumes

### FEATURES FOR GREATER COMFORT AND SUSTAINABILITY

- AdjustablePlus to direct the water flow to wash hands more comfortably
- AirPlus for a pleasant flow of water by adding air even with sparing use of water
- AquaSmart limits the water flow to a maximum of 5 l/min with no loss of performance
- **ComfortPlus** for a convenient tap height on surface-mounted washbasins
- EasyClean for easy cleaning and removal of limescale with a finger
- SmartPressure for a consistent water flow even in the event of variations in pressure