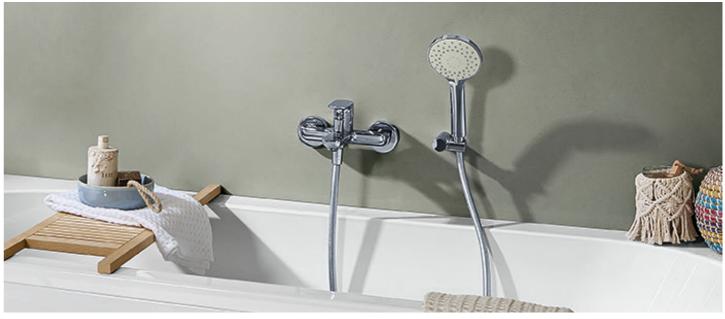

Enjoy feel-good moments: The Verve Showers and Universal Showers collections harmonise beautifully in your bathroom design. They meet every wish in terms of ease of use, aesthetics and sustainability. That's a promise!

#### Verve Showers

- Clear geometric shapes
- Available in the finishes of Chrome, Brushed Nickel, Brushed Gold and Matt Black
- Wide range of square and round shower heads
- Winner of the IF Product Design Award and Red Dot Design Award

#### **Universal Showers**

- In a completely timeless design
- Available in Chrome

# WHAT YOU CAN RELY ON WITH **SHOWERS**

- Intuitive operation and easy installation
- Easy-care surfaces and durable products
- Available as built-in or surface-mounted versions
- Different flow modes for a feel-good shower experience