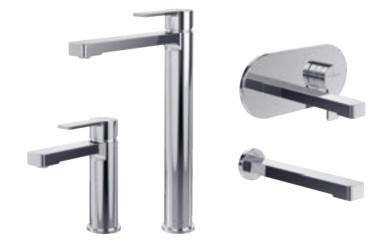

#### Architectura collection FOR EVERYONE WHO STRIVES FOR PERFECT HARMONY OF ROUND AND ANGULAR

**Clearly formulated design** – the modern geometry of straight and round elements impresses at the very first glance. The price is another advantage for Architectura. Together with its wide range of design options and comfort functions, this collection is already everybody's darling.

# DESIGN FACTS

- Modern and stylish design with appealing geometry
- Clear contours and distinctive details
- Choice of four models for the washbasin
- In timeless chrome
- Raised single-lever mixer for more combination options
- Top Together with the Architectura bathroom collection

## WHAT YOU CAN RELY ON WITH ARCHITECTURA

- High-quality and durable components from European market leaders
- Cover ring for secure installation on uneven surfaces
- Proven Villeroy & Boch quality at a good price
- Wide range for individual design options