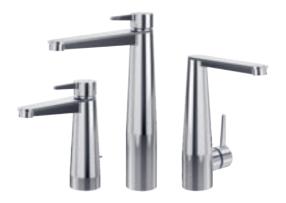

#### Liberty collection FOR EVERYONE WHO ENJOYS MIXING & MATCHING

**Unlimited choice:** Liberty is exceptionally versatile. This all-rounder is a perfect choice every time. Its design is a skilful fusion of round, oval and flat geometry. This makes Liberty a very stylish feature on both round and angular washbasins and baths.

# DESIGN FACTS

- Wide range of models for washbasin and baths
- Available in different heights and spout lengths
- In timeless Chrome
- Slim design with a housing diameter of 43 mm
- Compatible with over 90% of Villeroy & Boch washbasins
- Top Together with the Collaro bathroom collection

## WHAT YOU CAN RELY ON WITH LIBERTY

- High-quality and durable components from European market leaders
- Matching tap for every washbasin solution
- Comprehensive range
- Design suitable for high volumes