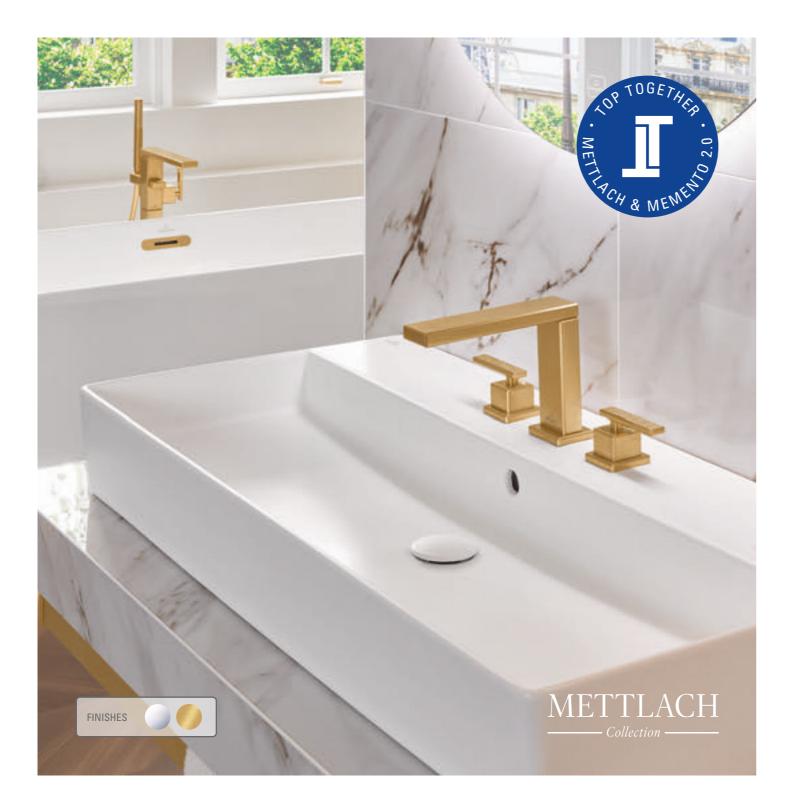

#### Mettlach collection FOR EVERYONE LOOKING FOR A BATHROOM WITH ICONIC APPEAL

When Heritage creates Uniqueness: The Mettlach tile is a defining feature of Villeroy & Boch's success story. A timeless pattern from these mosaic tiles is integrated in the cartridge base and lever of the taps in a high-quality diamond cut. The result is a unique tap collection that combines heritage and the essence of Villeroy & Boch in a very distinctive design.

# DESIGN FACTS

- Luxurious and elegant brand design in every detail
- High-quality textured relief and lever engraved with the coordinates of the company's historic headquarters in Mettlach
- Available in the finishes of Chrome and Brushed Gold
- Choice of four models for the washbasin
- Top Together with the Memento 2.0 bathroom collection

# WHAT YOU CAN RELY ON WITH METTLACH

- High-quality and durable components from European market leaders
- Highest standard of tap design and quality
- Comprehensive range
- Energy-saving "Cold Starter" lever