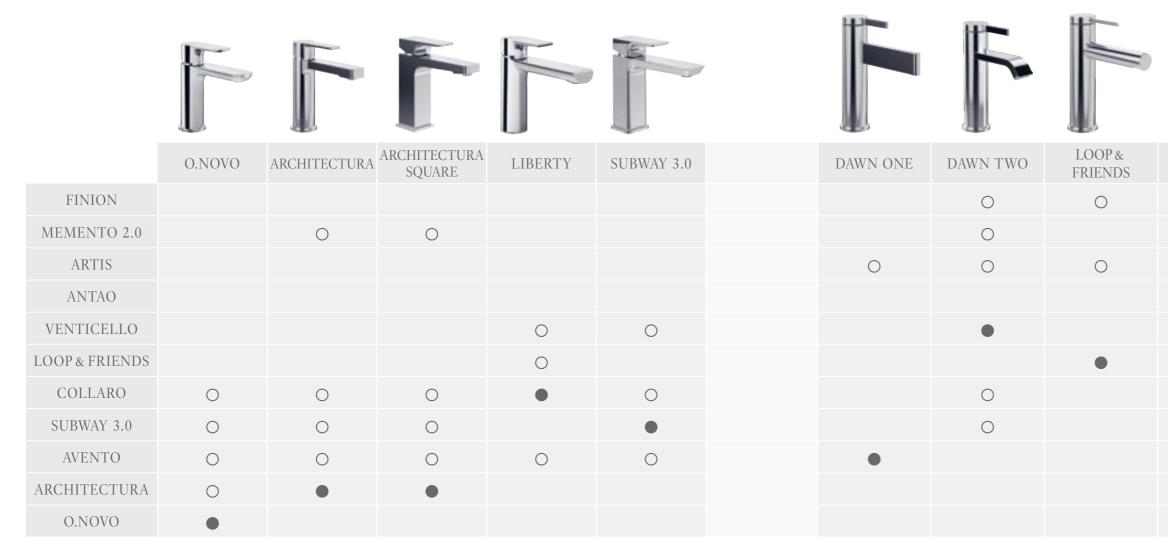

# WHICH TAP MATCHES WHICH WASHBASIN?

To make a stylish choice: our simple chart shows you which tap is compatible with which bathroom collection. Each tap collection has a matching bathroom collection with perfectly coordinating aesthetics and functionality: this combination is called **Top Together**.

Our sales representatives will also be happy to advise you on the best combinations for our taps and bathroom fittings.

• Main collection / Top Together

O Compatible collection

08

APS

&