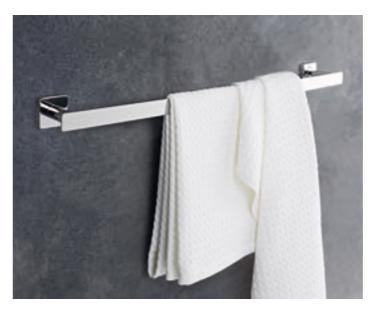

#### Elements portfolio FOR EVERYONE WHO ENJOYS PLANNING DOWN TO THE SMALLEST DETAIL

**Design and functionality all the way:** It is the little, fine details that truly make your bathroom complete – such as towel hooks and soap dispensers. Elements Striking and Elements Tender offer a choice of two elegant styles that coordinate perfectly with our taps and ceramics. The attractive design of the two lines makes the final decision purely a question of style.

#### ELEMENTS STRIKING DESIGN FACTS

- Elements Striking coordinates ideally with square taps
- Elements Striking available in Chrome, Brushed Nickel, Brushed Gold and Matt Black
- Nine products covering all areas in the bathroom

#### ELEMENTS TENDER DESIGN FACTS

- Elements Tender harmonises perfectly with round taps
- Elements Tender available in Chrome
- Nine products covering all areas in the bathroom

LOOKING FOR A HOME SPA IN THEIR BATHROOM