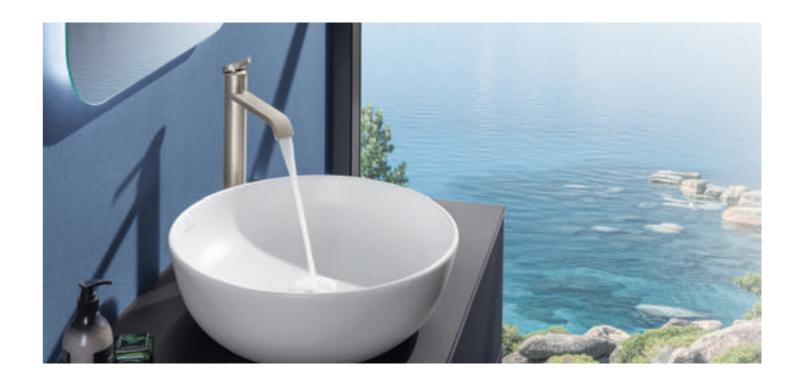

# CHROME

The cool silvery Chrome finish exercises unique appeal. This metallic highlight coordinates ideally with matt surfaces. Its sheen combines beautifully with natural materials such as light wood, natural stone and tiles in a slate or concrete look. In terms of colours, Chrome harmonises ideally with green shades which also reflect the natural theme of the textures.

# BRUSHED NICKEL

A more modern and puristic look is hard to find: Brushed Nickel expresses the softer side of the metallic look. In contrast to Chrome, this finish creates a warm effect. It brings a feeling of peace and a soft shimmer into the bathroom. Brushed Nickel coordinates particularly well with shades in a watery theme – from light turquoise to anthracite green.