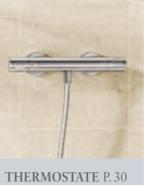

#### Universal Thermostats portfolio FOR EVERYONE WHO INSISTS ON UNIVERSAL THERMOSTAT SOLUTIONS

**Enjoy feel-good moments with complete peace of mind:** Universal Taps offers universal thermostat solutions that are guaranteed to coordinate with all Villeroy & Boch bathroom collections. Available in round or square designs and with a wide range of features, they ensure perfect showering and bathing comfort. Universal Taps offers you maximum confidence for planning orders and advising customers – along with proven brand quality.

# DESIGN FACTS

- Universal design that can be combined with all Villeroy & Boch bathroom collections
- Round and square design versions, each available as a shower thermostat or shower and bath thermostat
- Available in the four finishes of Chrome, Brushed Nickel, Brushed Gold and Matt Black