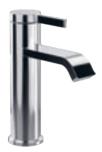

#### Subway 3.0 collection FOR EVERYONE WHO IS ALREADY THINKING ABOUT TOMORROW TODAY

**Designed for life:** Subway 3.0 taps impress with a timelessly beautiful design that outlives trends and offers enduring appeal. For a bathroom in which the next generation feels good too. As part of the Subway 3.0 complete bathroom collection, the taps create a consistent and harmonious overall effect in combination with the bath, shower and washbasin.

### DESIGN FACTS

- Timeless, universal design for a wide target group
- Choice of eight models for the washbasin and one bath inlet
- Available in the finishes of Chrome, Brushed Nickel, Brushed Gold and Matt Black
- Top Together with the Subway 3.0 bathroom collection

### WHAT YOU CAN RELY ON WITH SUBWAY 3.0

- High-quality and durable components from European market leaders
- Cover ring for secure installation on uneven surfaces
- Matching tap for every washbasin solution
- Comprehensive range
- Design suitable for high volumes