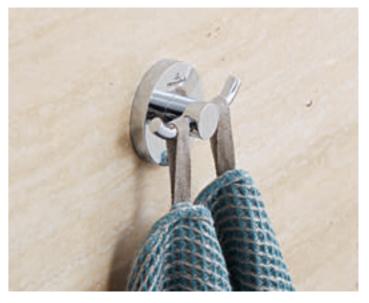

#### Elements portfolio FOR EVERYONE WHO ENJOYS PLANNING DOWN TO THE SMALLEST DETAIL

**Design and functionality all the way:** It is the little, fine details that truly make your bathroom complete – such as towel hooks and soap dispensers. Elements Striking and Elements Tender offer a choice of two elegant styles that coordinate perfectly with our taps and ceramics. The attractive design of the two lines makes the final decision purely a question of style.

#### ELEMENTS STRIKING DESIGN FACTS

- Elements Striking coordinates ideally with square taps
- Elements Striking available in Chrome, Brushed Nickel, Brushed Gold and Matt Black
- Nine products covering all areas in the bathroom

#### ELEMENTS TENDER DESIGN FACTS

- Elements Tender harmonises perfectly with round taps
- Elements Tender available in Chrome
- Nine products covering all areas in the bathroom

LOOKING FOR A HOME SPA IN THEIR BATHROOM