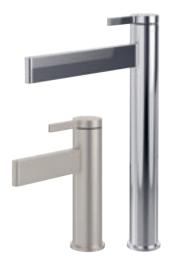

#### Liberty collection FOR EVERYONE WHO ENJOYS MIXING & MATCHING

**Unlimited choice:** Liberty is exceptionally versatile. This all-rounder is a perfect choice every time. Its design is a skilful fusion of round, oval and flat geometry. This makes Liberty a very stylish feature on both round and angular washbasins and baths.

# DESIGN FACTS

- Wide range of models for washbasin and baths
- Available in different heights and spout lengths
- In timeless Chrome
- Slim design with a housing diameter of 43 mm
- Compatible with over 90% of Villeroy & Boch washbasins
- Top Together with the Collaro bathroom collection

## WHAT YOU CAN RELY ON WITH LIBERTY

- High-quality and durable components from European market leaders
- Matching tap for every washbasin solution
- Comprehensive range
- Design suitable for high volumes