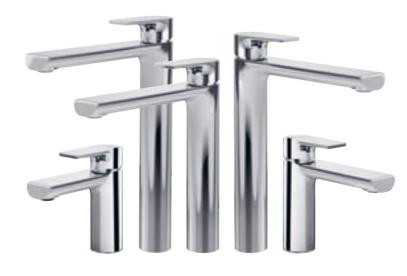

#### Liberty collection FOR EVERYONE WHO ENJOYS MIXING & MATCHING

**Unlimited choice:** Liberty is exceptionally versatile. This all-rounder is a perfect choice every time. Its design is a skilful fusion of round, oval and flat geometry. This makes Liberty a very stylish feature on both round and angular washbasins and baths.

# DESIGN FACTS

- Wide range of models for washbasin and baths
- Available in different heights and spout lengths
- In timeless Chrome
- Slim design with a housing diameter of 43 mm
- Compatible with over 90% of Villeroy & Boch washbasins
- Top Together with the Collaro bathroom collection

## WHAT YOU CAN RELY ON WITH LIBERTY

- High-quality and durable components from European market leaders
- Matching tap for every washbasin solution
- Comprehensive range
- Design suitable for high volumes