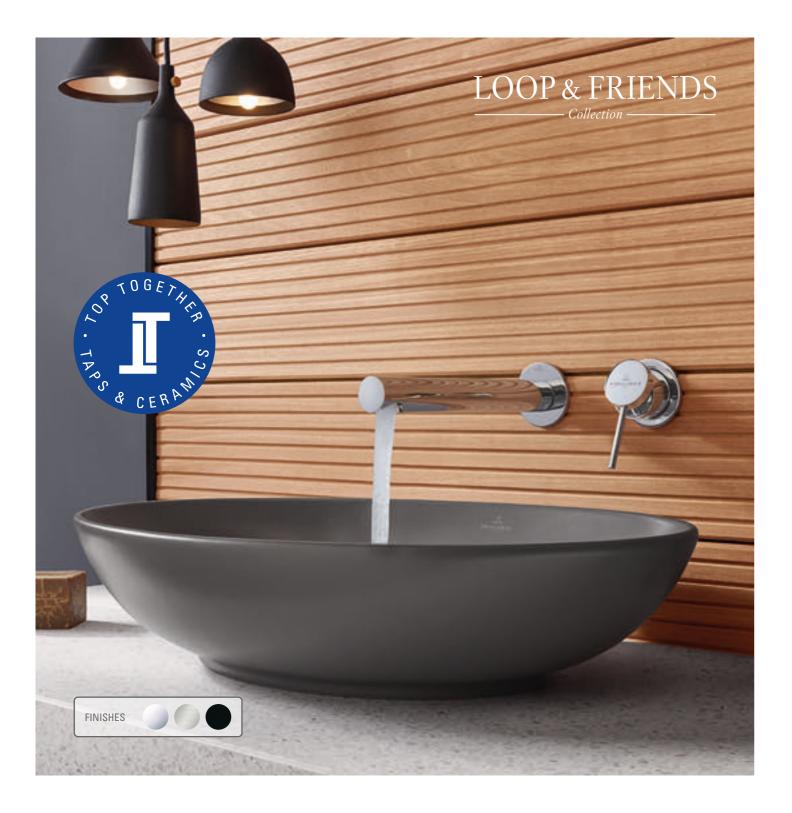

#### Loop & Friends collection FOR EVERYONE WHO LOVES SCOPE FOR CREATIVITY

**For special places** – and with lots of creative potential: that's Loop & Friends! Inspired by organic, flowing shapes, the simple aesthetics of this minimalist design coordinate beautifully with a wide range of bathroom styles. Loop & Friends therefore offers you great design scope.

# DESIGN FACTS

- Ideal for individual, creative bathroom design
- Choice of six models for the washbasin
- Available in the finishes of Chrome, Brushed Nickel and Matt Black
- Exceptionally slim design with a housing diameter of 38 mm
- Top Together with the Loop & Friends bathroom collection

## WHAT YOU CAN RELY ON WITH LOOP & FRIENDS

- High-quality and durable components from European market leaders
- Matching tap for every washbasin solution
- A very eye-catching effect in the bathroom

- AirPlus for a pleasant flow of water by adding air even with sparing use of water
- AquaSmart limits the water flow to a maximum of 5 l/min with no loss of performance
- **ComfortPlus** for a convenient tap height on surface-mounted washbasins
- **SmartPressure** for a consistent water flow even in the event of variations in pressure

# WHICH TAP MATCHES WHICH WASHBASIN?

To make a stylish choice: our simple chart shows you which tap is compatible with which bathroom collection. Each tap collection has a matching bathroom collection with perfectly coordinating aesthetics and functionality: this combination is called **Top Together**.