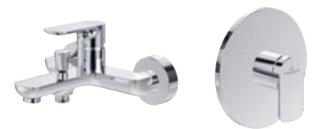

#### Universal Thermostats portfolio FOR EVERYONE WHO INSISTS ON UNIVERSAL THERMOSTAT SOLUTIONS

**Enjoy feel-good moments with complete peace of mind:** Universal Taps offers universal thermostat solutions that are guaranteed to coordinate with all Villeroy & Boch bathroom collections. Available in round or square designs and with a wide range of features, they ensure perfect showering and bathing comfort. Universal Taps offers you maximum confidence for planning orders and advising customers – along with proven brand quality.

# DESIGN FACTS

- Universal design that can be combined with all Villeroy & Boch bathroom collections
- Round and square design versions, each available as a shower thermostat or shower and bath thermostat
- Available in the four finishes of Chrome, Brushed Nickel, Brushed Gold and Matt Black

# WHAT YOU CAN RELY ON WITH UNIVERSAL TAPS

- High-quality and durable components from European market leaders
- Confident recommendations thanks to the universal design
- Available in surface-mounted and built-in versions
- Precise and constant temperature regulation
- Top design and functionality for every relevant price segment