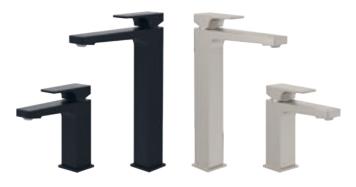

#### Architectura Square collection FOR EVERYONE WHO APPRECIATES LINEAR DESIGN

Geometric design for the perfect line: clear edges, straight surfaces and short radii are the hallmarks of this tap. With its angular shape, Architectura Square adds a touch of sophisticated style and classic coolness in the bathroom. Which makes it absolutely on trend: square designs are in demand.

# DESIGN FACTS

- Available in the finishes of Chrome, Brushed Nickel, Brushed Gold and Matt Black
- Choice of four models for the washbasin
- Ideal for an urban, modern bathroom
- Top Together with the Architectura bathroom collection