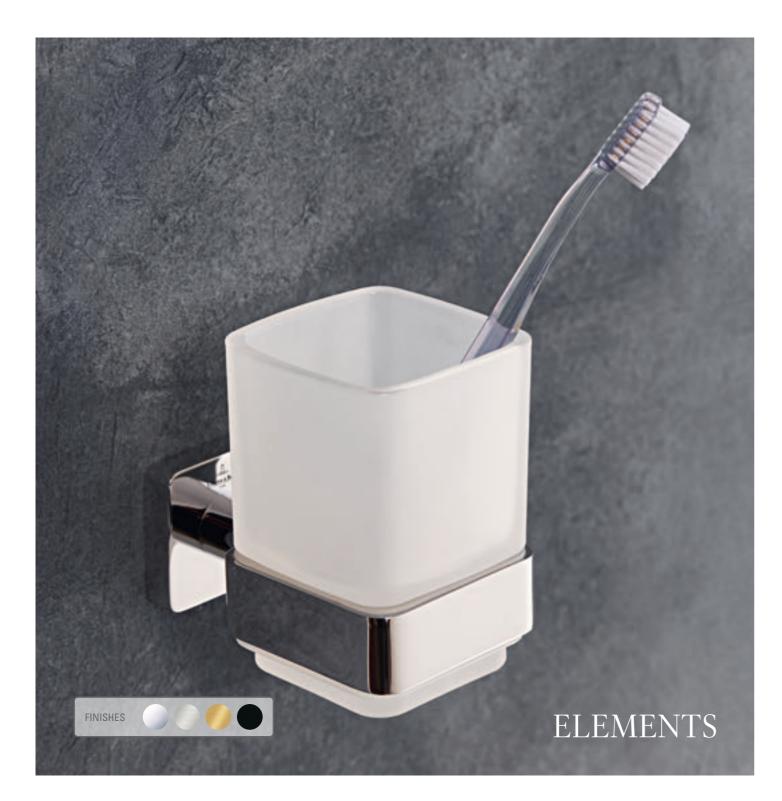

#### Elements portfolio FOR EVERYONE WHO ENJOYS PLANNING DOWN TO THE SMALLEST DETAIL

**Design and functionality all the way:** It is the little, fine details that truly make your bathroom complete – such as towel hooks and soap dispensers. Elements Striking and Elements Tender offer a choice of two elegant styles that coordinate perfectly with our taps and ceramics. The attractive design of the two lines makes the final decision purely a question of style.

#### ELEMENTS STRIKING DESIGN FACTS

- Elements Striking coordinates ideally with square taps
- Elements Striking available in Chrome, Brushed Nickel, Brushed Gold and Matt Black
- Nine products covering all areas in the bathroom

#### ELEMENTS TENDER DESIGN FACTS

- Elements Tender harmonises perfectly with round taps
- Elements Tender available in Chrome
- Nine products covering all areas in the bathroom

LOOKING FOR A HOME SPA IN THEIR BATHROOM