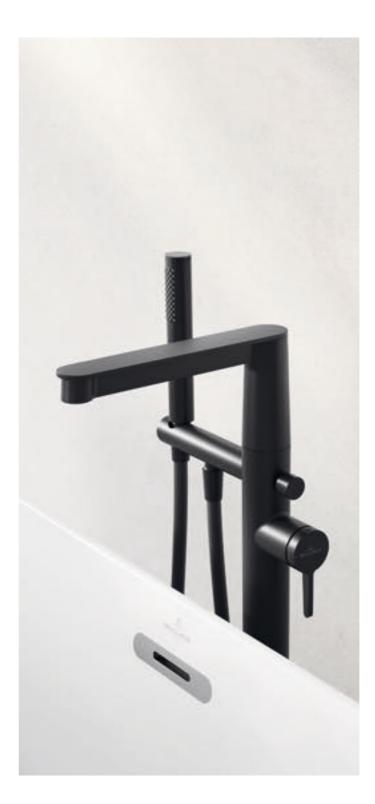

#### Antao collection FOR EVERYONE LOOKING FOR A BATH WITH A SENSE OF NATURE

**In touch with nature** – inspired by dewdrops on a leaf, the famous design duo kaschkasch created a unique shape for Antao. The Antao taps reflect the asymmetric and soft lines of the Antao complete bathroom collection and create a sense of pure harmony in the entire bathroom.

#### DESIGN FACTS

- Organic design inspired by dewdrops
- Design concept reflected in the organically shaped tap bodies
- Extensive portfolio with 11 models
- Free-standing bath tap and built-in thermostats
- In the finishes of Chrome, Brushed Nickel and Matt Black
- Exceptional lever design emphasises the natural character
- Top Together with the Antao bathroom collection

#### WHAT YOU CAN RELY ON WITH ANTAO

- High-quality and durable components from European market leaders
- Comprehensive range
- A guaranteed eye-catcher in the bathroom

- AdjustablePlus to direct the water flow to wash hands more comfortably
- AirPlus for a pleasant flow of water by adding air even with sparing use of water
- AquaSmart limits the water flow to a maximum of 5 l/min with no loss of performance
- **ComfortPlus** for a convenient tap height on surface-mounted washbasins
- **SmartPressure** for a consistent water flow even in the event of variations in pressure