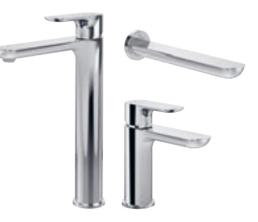

#### O.novo collection FOR EVERYONE WHO EXPECTS ATTRACTIVENESS REFLECTED IN THE PRICE TOO

**Strikingly discreet** and a real multi-talent – the O.novo design combines soft curves with sleek straight lines. These simple but extremely harmonious taps coordinate with both round and square ceramics and allow a wide range of possible combinations. Another essential advantage for the collection: its profitable attractive price.

#### DESIGN FACTS

- Discreet design that coordinates in any bathroom style
- Different heights and spout lengths
- Choice of three models for the washbasin
- In timeless chrome
- Lever and spout precisely coordinating with the O.novo ceramic design
- Top Together with the O.novo bathroom collection

#### WHAT YOU CAN RELY ON WITH O.NOVO

- High-quality and durable components from European market leaders
- Excellent value for money
- Design suitable for high volumes
- Comprehensive range

- AirPlus for a pleasant flow of water by adding air even with sparing use of water
- AquaSmart limits the water flow to a maximum of 5 l/min with no loss of performance
- **ComfortPlus** for a convenient tap height on surface-mounted washbasins
- EasyClean for easy cleaning and removal of limescale with a finger
- **SmartPressure** for a consistent water flow even in the event of variations in pressure