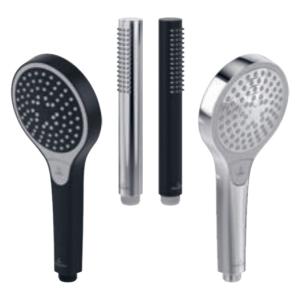

#### Verve Showers

- Clear geometric shapes
- Available in the finishes of Chrome, Brushed Nickel, Brushed Gold and Matt Black
- Wide range of square and round shower heads
- Winner of the IF Product Design Award and Red Dot Design Award

#### **Universal Showers**

- In a completely timeless design
- Available in Chrome

# WHAT YOU CAN RELY ON WITH **SHOWERS**

- Intuitive operation and easy installation
- Easy-care surfaces and durable products
- Available as built-in or surface-mounted versions
- Different flow modes for a feel-good shower experience