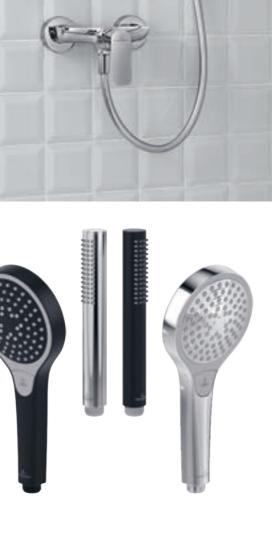

#### Verve Showers

- Clear geometric shapes
- Available in the finishes of Chrome, Brushed Nickel, Brushed Gold and Matt Black
- Wide range of square and round shower heads
- Winner of the IF Product Design Award and Red Dot Design Award

#### **Universal Showers**

- In a completely timeless design
- Available in Chrome

# WHAT YOU CAN RELY ON WITH **SHOWERS**

- Intuitive operation and easy installation
- Easy-care surfaces and durable products
- Available as built-in or surface-mounted versions
- Different flow modes for a feel-good shower experience