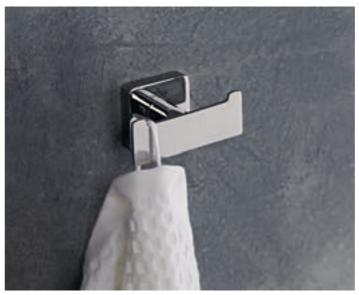

#### Elements portfolio FOR EVERYONE WHO ENJOYS PLANNING DOWN TO THE SMALLEST DETAIL

**Design and functionality all the way:** It is the little, fine details that truly make your bathroom complete – such as towel hooks and soap dispensers. Elements Striking and Elements Tender offer a choice of two elegant styles that coordinate perfectly with our taps and ceramics. The attractive design of the two lines makes the final decision purely a question of style.

#### ELEMENTS STRIKING DESIGN FACTS

- Elements Striking coordinates ideally with square taps
- Elements Striking available in Chrome, Brushed Nickel, Brushed Gold and Matt Black
- Nine products covering all areas in the bathroom

#### ELEMENTS TENDER DESIGN FACTS

- Elements Tender harmonises perfectly with round taps
- Elements Tender available in Chrome
- Nine products covering all areas in the bathroom

LOOKING FOR A HOME SPA IN THEIR BATHROOM