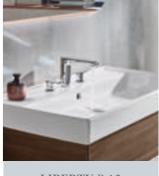

#### Liberty collection FOR EVERYONE WHO ENJOYS MIXING & MATCHING

**Unlimited choice:** Liberty is exceptionally versatile. This all-rounder is a perfect choice every time. Its design is a skilful fusion of round, oval and flat geometry. This makes Liberty a very stylish feature on both round and angular washbasins and baths.

# DESIGN FACTS

- Wide range of models for washbasin and baths
- Available in different heights and spout lengths
- In timeless Chrome
- Slim design with a housing diameter of 43 mm
- Compatible with over 90% of Villeroy & Boch washbasins
- Top Together with the Collaro bathroom collection

## WHAT YOU CAN RELY ON WITH LIBERTY

- High-quality and durable components from European market leaders
- Matching tap for every washbasin solution
- Comprehensive range
- Design suitable for high volumes

- AdjustablePlus to direct the water flow to wash hands more comfortably
- AirPlus for a pleasant flow of water by adding air even with sparing use of water
- AquaSmart limits the water flow to a maximum of 5 l/min with no loss of performance
- **ComfortPlus** for a convenient tap height on surface-mounted washbasins
- **SmartPressure** for a consistent water flow even in the event of variations in pressure