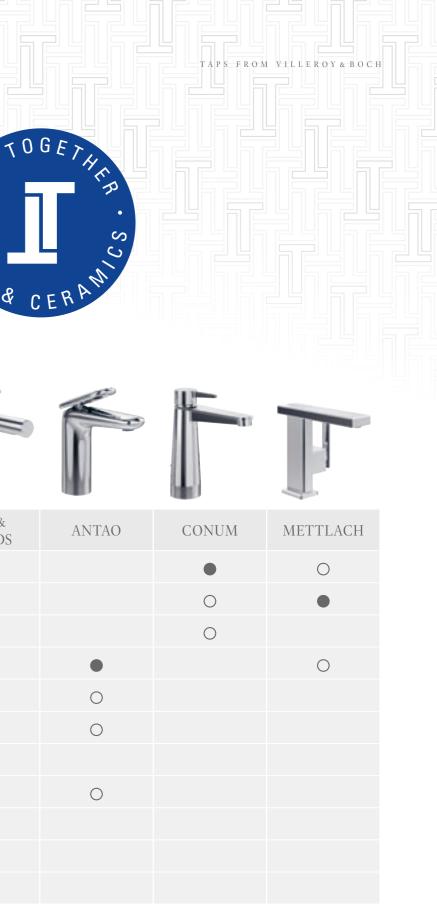

# WHICH TAP MATCHES WHICH WASHBASIN?

To make a stylish choice: our simple chart shows you which tap is compatible with which bathroom collection. Each tap collection has a matching bathroom collection with perfectly coordinating aesthetics and functionality: this combination is called **Top Together**.

Our sales representatives will also be happy to advise you on the best combinations for our taps and bathroom fittings.

• Main collection / Top Together

O Compatible collection

08

APS

&