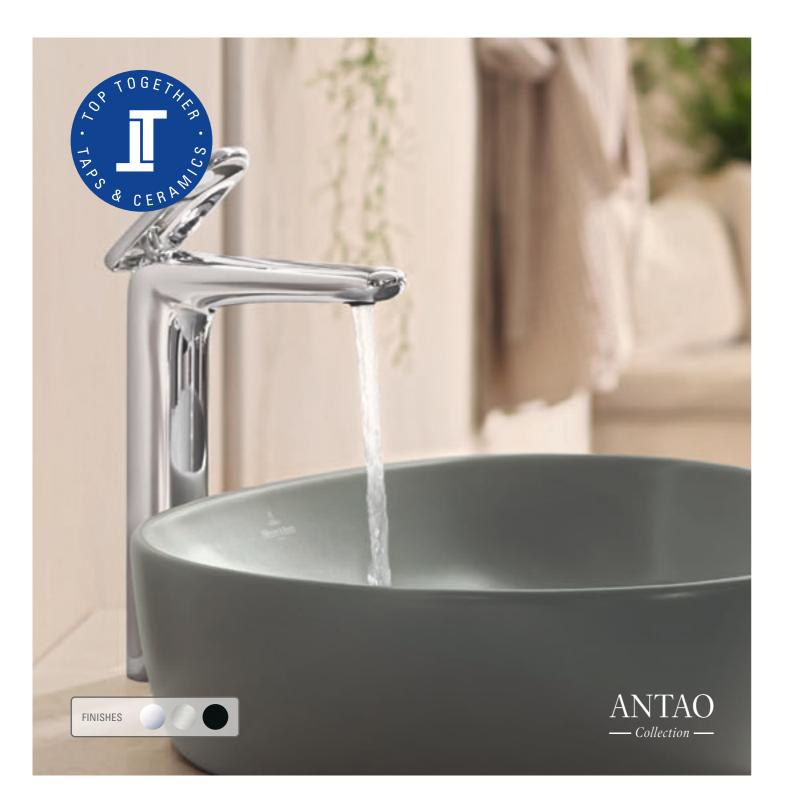

#### Antao collection FOR EVERYONE LOOKING FOR A BATH WITH A SENSE OF NATURE

**In touch with nature** – inspired by dewdrops on a leaf, the famous design duo kaschkasch created a unique shape for Antao. The Antao taps reflect the asymmetric and soft lines of the Antao complete bathroom collection and create a sense of pure harmony in the entire bathroom.

#### DESIGN FACTS

- Organic design inspired by dewdrops
- Design concept reflected in the organically shaped tap bodies
- Extensive portfolio with 11 models
- Free-standing bath tap and built-in thermostats
- In the finishes of Chrome, Brushed Nickel and Matt Black
- Exceptional lever design emphasises the natural character
- Top Together with the Antao bathroom collection

#### WHAT YOU CAN RELY ON WITH ANTAO

- High-quality and durable components from European market leaders
- Comprehensive range
- A guaranteed eye-catcher in the bathroom

- AdjustablePlus to direct the water flow to wash hands more comfortably
- AirPlus for a pleasant flow of water by adding air even with sparing use of water
- AquaSmart limits the water flow to a maximum of 5 l/min with no loss of performance
- **ComfortPlus** for a convenient tap height on surface-mounted washbasins
- **SmartPressure** for a consistent water flow even in the event of variations in pressure