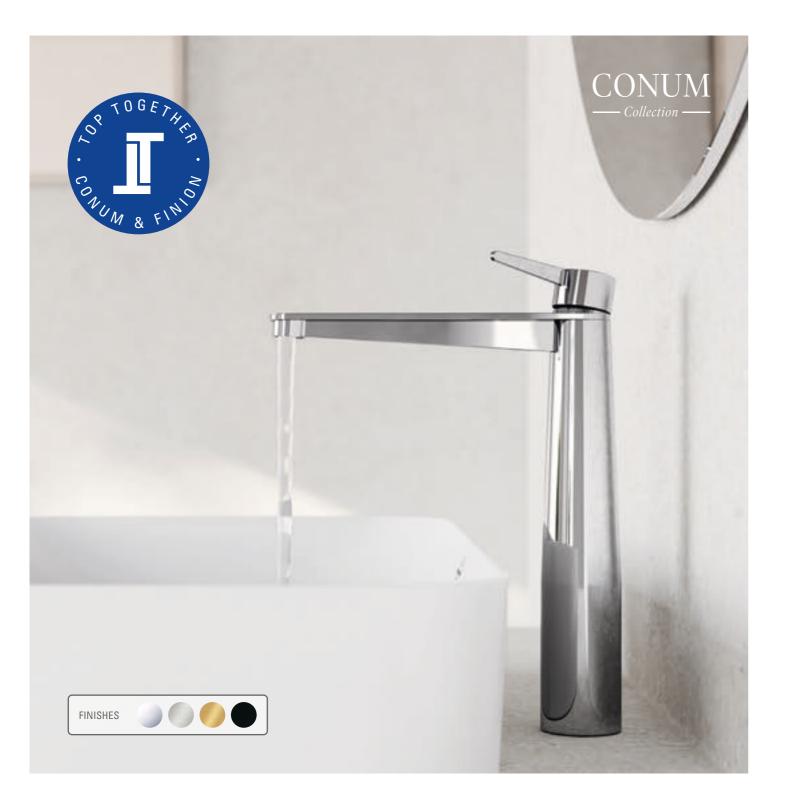

#### Conum collection FOR EVERYONE WITH THE MOST DEMANDING REQUIREMENTS FOR THEIR BATHROOM

**Sculptural Perfection** – captured in an iconic tap collection that clearly stands out from the crowd with its vibrancy and character. The uncompromising design blending filigree and solid elements also impresses with excellent workmanship. Precise, self-confident and elegant: a premium tap for the most demanding requirements.

# DESIGN FACTS

- Selected for the German Innovation Award and Red Dot Design Award
- Striking conical design in six versions for the washbasin
- Available in the finishes of Chrome, Brushed Nickel, Brushed Gold and Matt Black
- Free-standing bath tap and built-in thermostats
- Top Together with the Finion bathroom collection

## WHAT YOU CAN RELY ON WITH CONUM

- High-quality and durable components from European market leaders
- Sliding lever avoids any recess in the lever design
- Easier installation: no base ring required thanks to the conical tap body
- Comprehensive range of 13 models