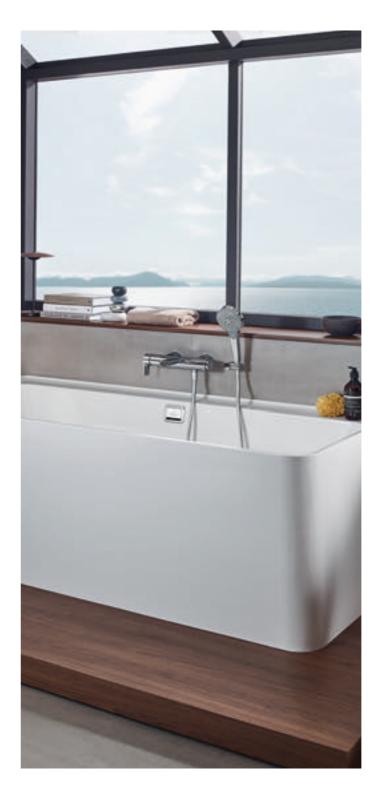

#### Liberty collection FOR EVERYONE WHO ENJOYS MIXING & MATCHING

**Unlimited choice:** Liberty is exceptionally versatile. This all-rounder is a perfect choice every time. Its design is a skilful fusion of round, oval and flat geometry. This makes Liberty a very stylish feature on both round and angular washbasins and baths.

# DESIGN FACTS

- Wide range of models for washbasin and baths
- Available in different heights and spout lengths
- In timeless Chrome
- Slim design with a housing diameter of 43 mm
- Compatible with over 90% of Villeroy & Boch washbasins
- Top Together with the Collaro bathroom collection