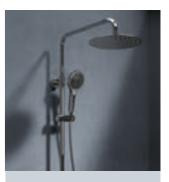

Enjoy feel-good moments: The Verve Showers and Universal Showers collections harmonise beautifully in your bathroom design. They meet every wish in terms of ease of use, aesthetics and sustainability. That's a promise!

#### Verve Showers

- Clear geometric shapes
- Available in the finishes of Chrome, Brushed Nickel, Brushed Gold and Matt Black
- Wide range of square and round shower heads
- Winner of the IF Product Design Award and Red Dot Design Award

#### **Universal Showers**

- In a completely timeless design
- Available in Chrome