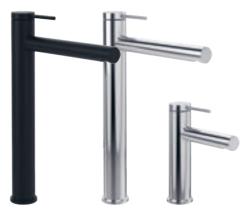

#### Liberty collection FOR EVERYONE WHO ENJOYS MIXING & MATCHING

**Unlimited choice:** Liberty is exceptionally versatile. This all-rounder is a perfect choice every time. Its design is a skilful fusion of round, oval and flat geometry. This makes Liberty a very stylish feature on both round and angular washbasins and baths.

# DESIGN FACTS

- Wide range of models for washbasin and baths
- Available in different heights and spout lengths
- In timeless Chrome
- Slim design with a housing diameter of 43 mm
- Compatible with over 90% of Villeroy & Boch washbasins
- Top Together with the Collaro bathroom collection

## WHAT YOU CAN RELY ON WITH LIBERTY

- High-quality and durable components from European market leaders
- Matching tap for every washbasin solution
- Comprehensive range
- Design suitable for high volumes