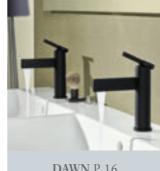

#### Dawn collection FOR EVERYONE WHO LIKES THINGS TO BE AS MINIMALISTIC AS POSSIBLE

A fresh take on minimalism: Rather than intricate details and extra effects, Dawn impresses with a striking and pared-down shape. Because lightness is the watchword for this collection. With its minimalist look, Dawn opens up scope for a modern and appealing design that adds a touch of glamour and quiet elegance in the bathroom. This makes the Dawn collection an excellent choice for high-quality home and hotel bathrooms.

# DESIGN FACTS

- In the finishes of Chrome, Brushed Nickel and Matt Black
- Dawn One with straight spout, Dawn Two with rounded spout
- Selected for the Industry Forum Design Award
- Top Together: Dawn One with the Avento bathroom collection, Dawn Two with the Venticello bathroom collection

# WHAT YOU CAN RELY ON WITH DAWN

- High-quality and durable components from European market leaders
- Suitable heights for every washbasin solution
- Comprehensive range
- Minimalist design that sets trends