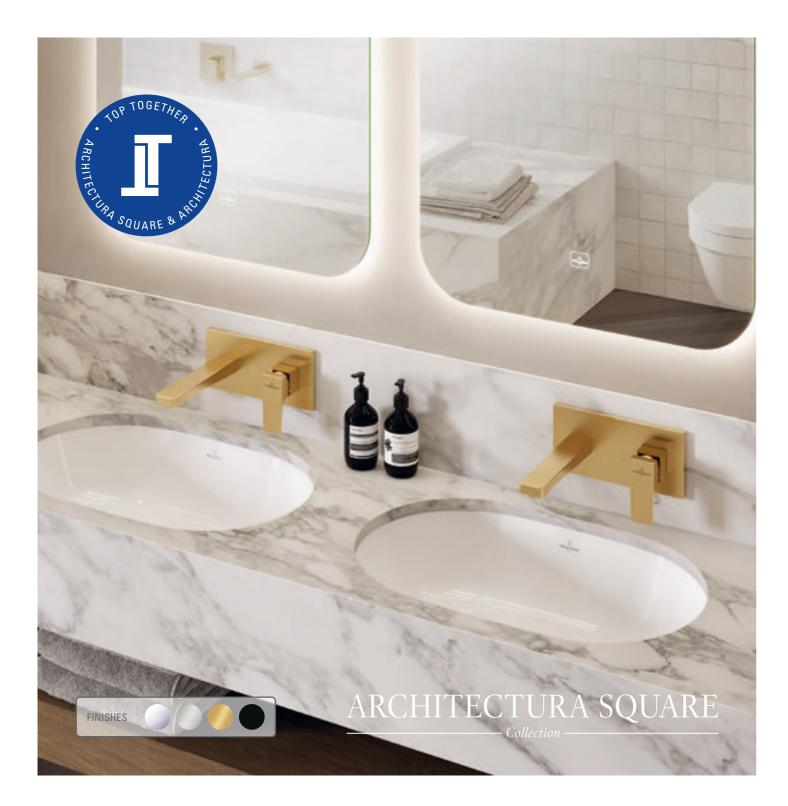

#### Architectura Square collection FOR EVERYONE WHO APPRECIATES LINEAR DESIGN

Geometric design for the perfect line: clear edges, straight surfaces and short radii are the hallmarks of this tap. With its angular shape, Architectura Square adds a touch of sophisticated style and classic coolness in the bathroom. Which makes it absolutely on trend: square designs are in demand.

# DESIGN FACTS

- Available in the finishes of Chrome, Brushed Nickel, Brushed Gold and Matt Black
- Choice of four models for the washbasin
- Ideal for an urban, modern bathroom
- Top Together with the Architectura bathroom collection

## WHAT YOU CAN RELY ON WITH ARCHITECTURA SQUARE

- High-quality and durable components from European market leaders
- Cover ring for secure installation on uneven surfaces
- Particularly good value for money
- Design suitable for high volumes