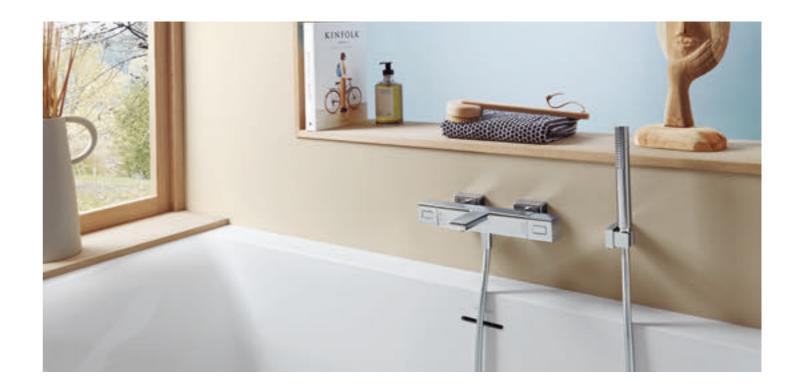

#### Universal Thermostats portfolio FOR EVERYONE WHO INSISTS ON UNIVERSAL THERMOSTAT SOLUTIONS

**Enjoy feel-good moments with complete peace of mind:** Universal Taps offers universal thermostat solutions that are guaranteed to coordinate with all Villeroy & Boch bathroom collections. Available in round or square designs and with a wide range of features, they ensure perfect showering and bathing comfort. Universal Taps offers you maximum confidence for planning orders and advising customers – along with proven brand quality.

# DESIGN FACTS

- Universal design that can be combined with all Villeroy & Boch bathroom collections
- Round and square design versions, each available as a shower thermostat or shower and bath thermostat
- Available in the four finishes of Chrome, Brushed Nickel, Brushed Gold and Matt Black

# WHAT YOU CAN RELY ON WITH UNIVERSAL TAPS

- High-quality and durable components from European market leaders
- Confident recommendations thanks to the universal design
- Available in surface-mounted and built-in versions
- Precise and constant temperature regulation
- Top design and functionality for every relevant price segment