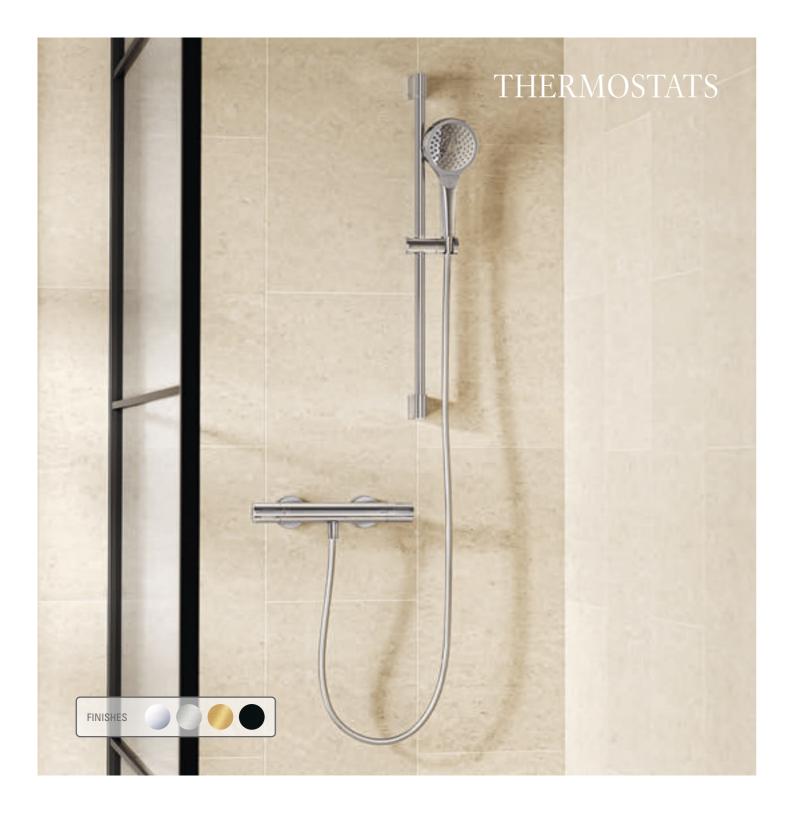

Enjoy feel-good moments: The Verve Showers and Universal Showers collections harmonise beautifully in your bathroom design. They meet every wish in terms of ease of use, aesthetics and sustainability. That's a promise!

# DESIGN FACTS

• Showers harmonises with almost all Villeroy & Boch tap collections

#### Verve Showers

- Clear geometric shapes
- Available in the finishes of Chrome, Brushed Nickel, Brushed Gold and Matt Black
- Wide range of square and round shower heads
- Winner of the IF Product Design Award and Red Dot Design Award

# WHAT YOU CAN RELY ON WITH **SHOWERS**

- Intuitive operation and easy installation
- Easy-care surfaces and durable products
- Available as built-in or surface-mounted versions
- Different flow modes for a feel-good shower experience