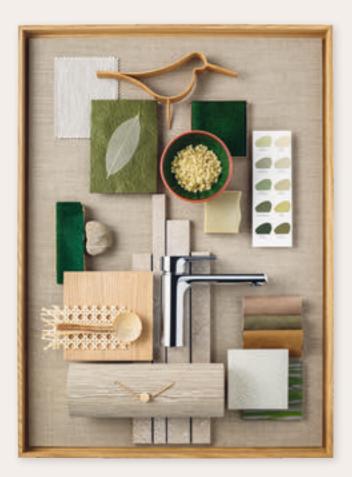

# BRUSHED NICKEL

A more modern and puristic look is hard to find: Brushed Nickel expresses the softer side of the metallic look. In contrast to Chrome, this finish creates a warm effect. It brings a feeling of peace and a soft shimmer into the bathroom. Brushed Nickel coordinates particularly well with shades in a watery theme – from light turquoise to anthracite green.