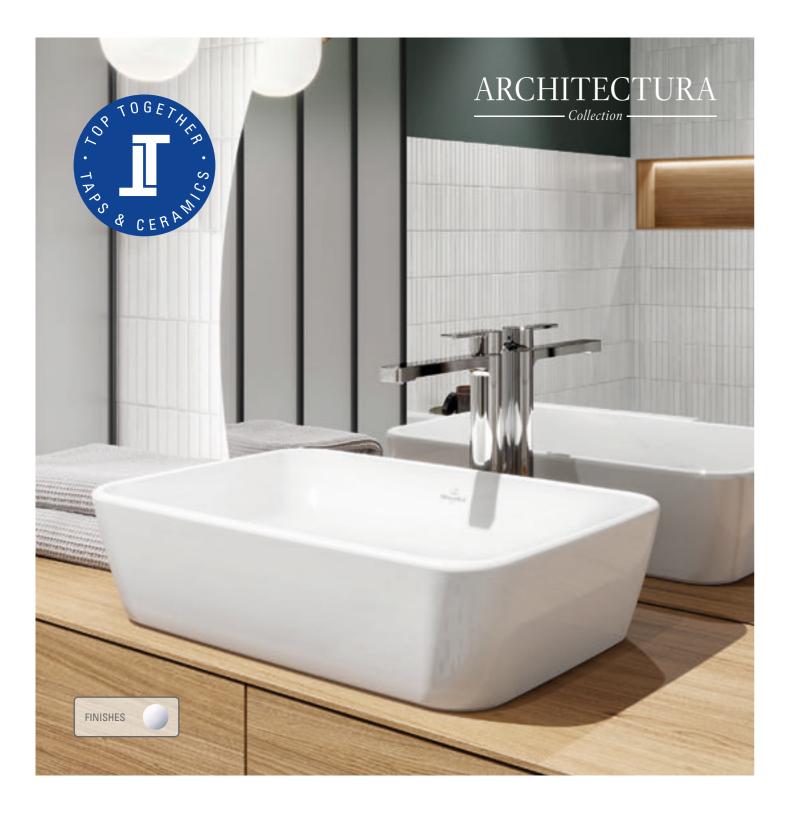

#### Architectura collection FOR EVERYONE WHO STRIVES FOR PERFECT HARMONY OF ROUND AND ANGULAR

**Clearly formulated design** – the modern geometry of straight and round elements impresses at the very first glance. The price is another advantage for Architectura. Together with its wide range of design options and comfort functions, this collection is already everybody's darling.

# DESIGN FACTS

- Modern and stylish design with appealing geometry
- Clear contours and distinctive details
- Choice of four models for the washbasin
- In timeless chrome
- Raised single-lever mixer for more combination options
- Top Together with the Architectura bathroom collection

## WHAT YOU CAN RELY ON WITH ARCHITECTURA

- High-quality and durable components from European market leaders
- Cover ring for secure installation on uneven surfaces
- Proven Villeroy & Boch quality at a good price
- Wide range for individual design options