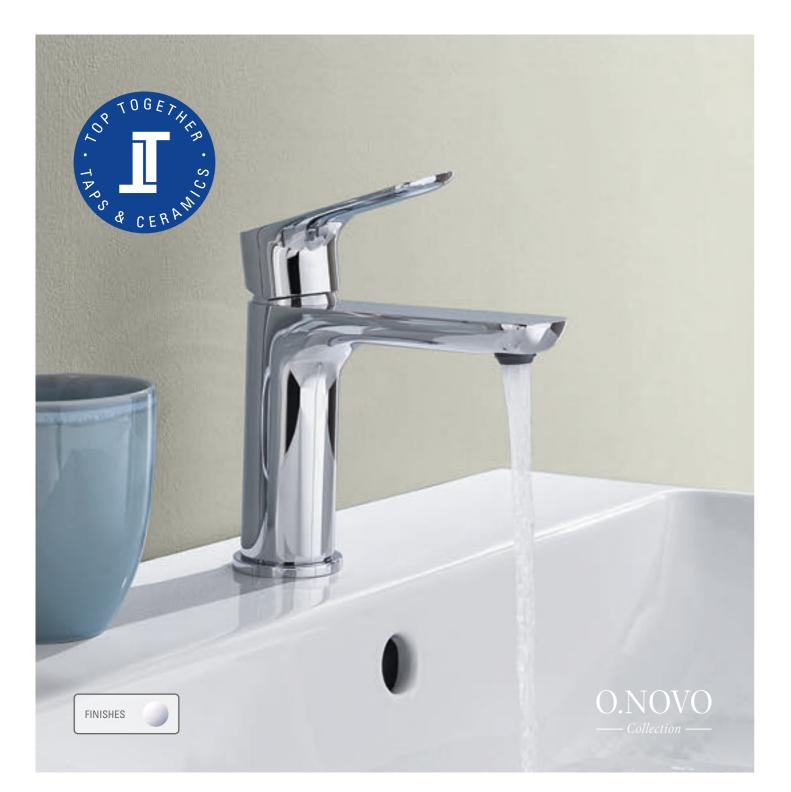

#### O.novo collection FOR EVERYONE WHO EXPECTS ATTRACTIVENESS REFLECTED IN THE PRICE TOO

**Strikingly discreet** and a real multi-talent – the O.novo design combines soft curves with sleek straight lines. These simple but extremely harmonious taps coordinate with both round and square ceramics and allow a wide range of possible combinations. Another essential advantage for the collection: its profitable attractive price.

#### DESIGN FACTS

- Discreet design that coordinates in any bathroom style
- Different heights and spout lengths
- Choice of three models for the washbasin
- In timeless chrome
- Lever and spout precisely coordinating with the O.novo ceramic design
- Top Together with the O.novo bathroom collection

#### WHAT YOU CAN RELY ON WITH O.NOVO

- High-quality and durable components from European market leaders
- Excellent value for money
- Design suitable for high volumes
- Comprehensive range

- AirPlus for a pleasant flow of water by adding air even with sparing use of water
- AquaSmart limits the water flow to a maximum of 5 l/min with no loss of performance
- **ComfortPlus** for a convenient tap height on surface-mounted washbasins
- EasyClean for easy cleaning and removal of limescale with a finger
- **SmartPressure** for a consistent water flow even in the event of variations in pressure