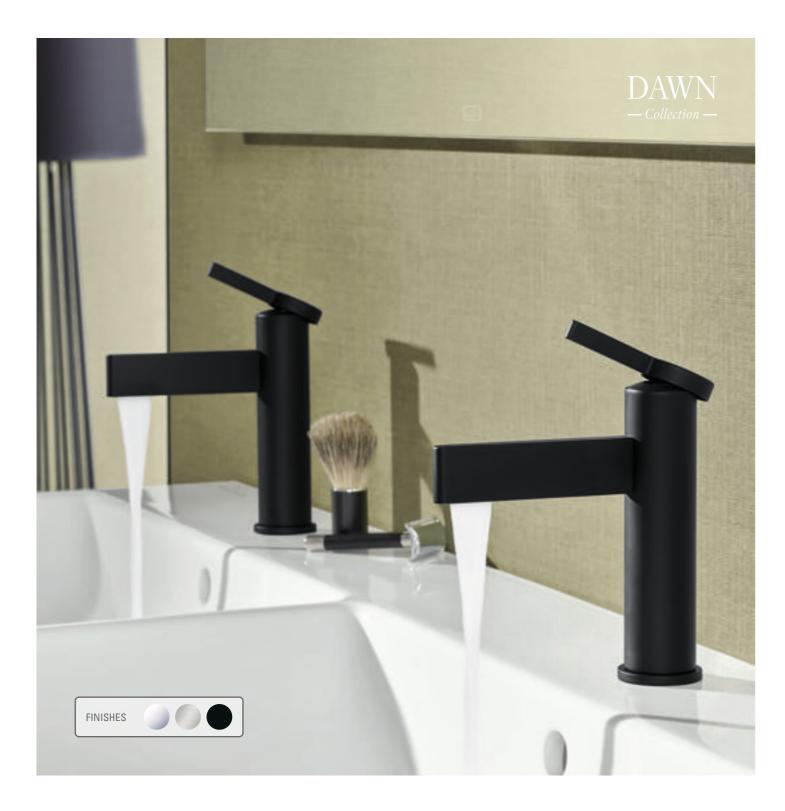

#### Dawn collection FOR EVERYONE WHO LIKES THINGS TO BE AS MINIMALISTIC AS POSSIBLE

A fresh take on minimalism: Rather than intricate details and extra effects, Dawn impresses with a striking and pared-down shape. Because lightness is the watchword for this collection. With its minimalist look, Dawn opens up scope for a modern and appealing design that adds a touch of glamour and quiet elegance in the bathroom. This makes the Dawn collection an excellent choice for high-quality home and hotel bathrooms.

# DESIGN FACTS

- In the finishes of Chrome, Brushed Nickel and Matt Black
- Dawn One with straight spout, Dawn Two with rounded spout
- Selected for the Industry Forum Design Award
- Top Together: Dawn One with the Avento bathroom collection, Dawn Two with the Venticello bathroom collection

# WHAT YOU CAN RELY ON WITH DAWN

- High-quality and durable components from European market leaders
- Suitable heights for every washbasin solution
- Comprehensive range
- Minimalist design that sets trends

Dawn One

Dawn Two

- AirPlus for a pleasant flow of water by adding air even with sparing use of water
- AquaSmart limits the water flow to a maximum of 5 l/min with no loss of performance
- **ComfortPlus** for a convenient tap height on surface-mounted washbasins
- **SmartPressure** for a consistent water flow even in the event of variations in pressure