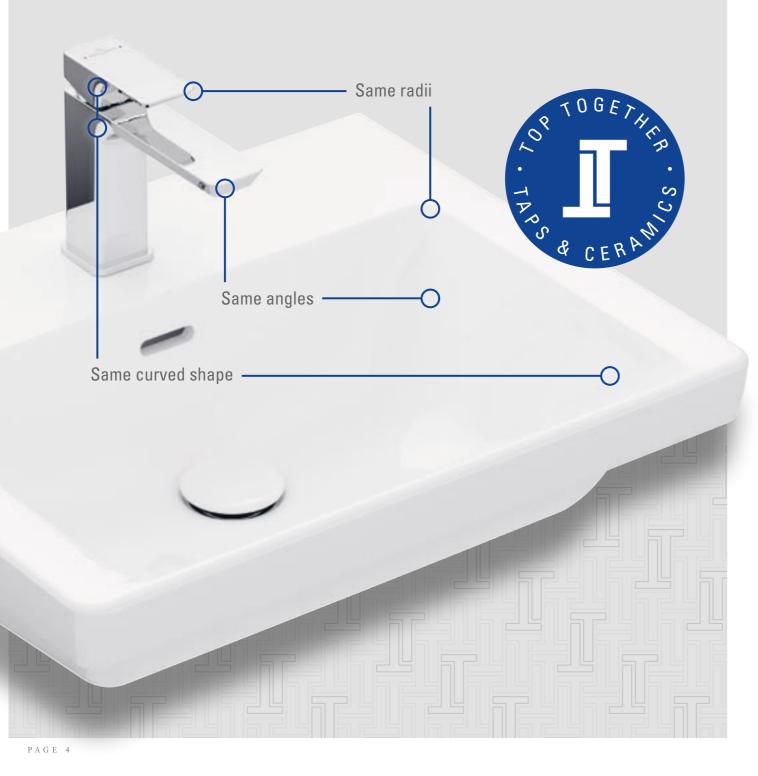

#### **DESIGN AND FUNCTION IN PERFECT HARMONY**

For an exceptionally harmonious look and optimum functionality, we ensure perfect coordination of taps and bathroom ceramics. We call this Top Together. This means, for example, that the angles, radii and curves of the taps are precisely tailored to those of the ceramics.