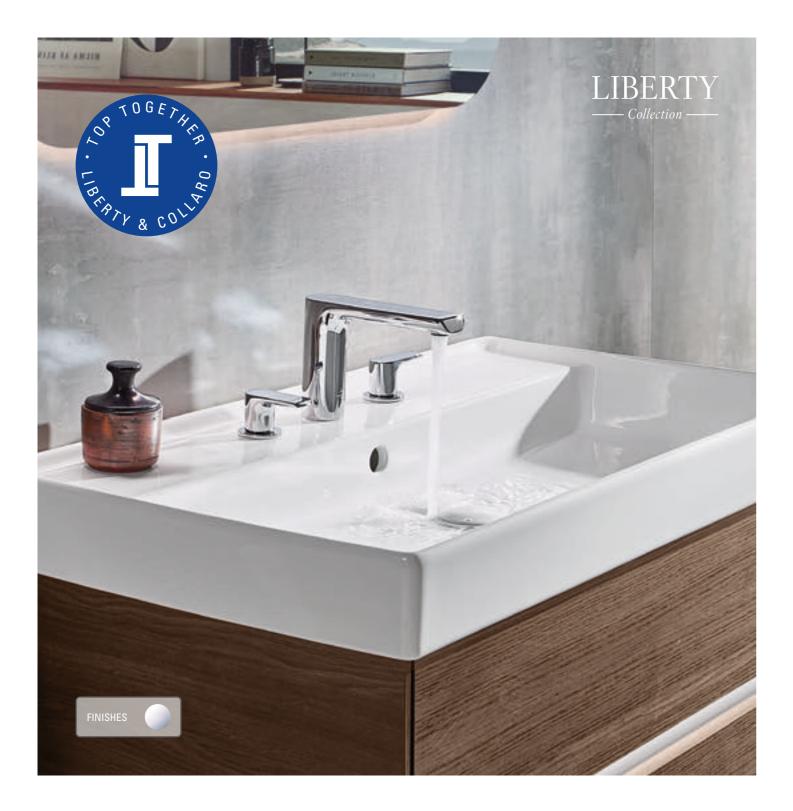

#### Liberty collection FOR EVERYONE WHO ENJOYS MIXING & MATCHING

**Unlimited choice:** Liberty is exceptionally versatile. This all-rounder is a perfect choice every time. Its design is a skilful fusion of round, oval and flat geometry. This makes Liberty a very stylish feature on both round and angular washbasins and baths.

# DESIGN FACTS

- Wide range of models for washbasin and baths
- Available in different heights and spout lengths
- In timeless Chrome
- Slim design with a housing diameter of 43 mm
- Compatible with over 90% of Villeroy & Boch washbasins
- Top Together with the Collaro bathroom collection

## WHAT YOU CAN RELY ON WITH LIBERTY

- High-quality and durable components from European market leaders
- Matching tap for every washbasin solution
- Comprehensive range
- Design suitable for high volumes